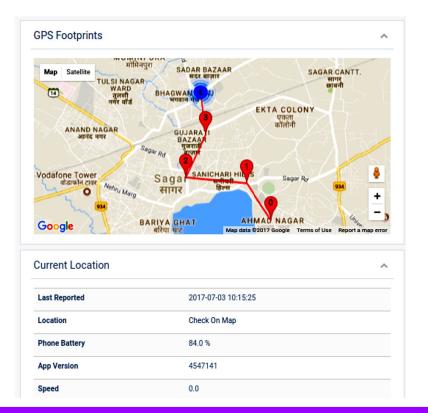

## **GPS Footprints**

### Mark the Checkpoints on the Map!

Precise GPS footprint tracking for quicker overview of field movements on your screen.

#### **Intuerias Technology Private Limited**

| Ξ       |                 |                                    |   |  |  |  |
|---------|-----------------|------------------------------------|---|--|--|--|
| Webhook | Add New WebHook |                                    |   |  |  |  |
|         | WebHook Type    | Select One                         | • |  |  |  |
|         | WebHook Name    |                                    |   |  |  |  |
|         | URL to Call     | Please include http:// or https:// |   |  |  |  |
|         | Post Method     | POST                               | ۳ |  |  |  |
|         |                 | Add WebHook Close                  | 2 |  |  |  |