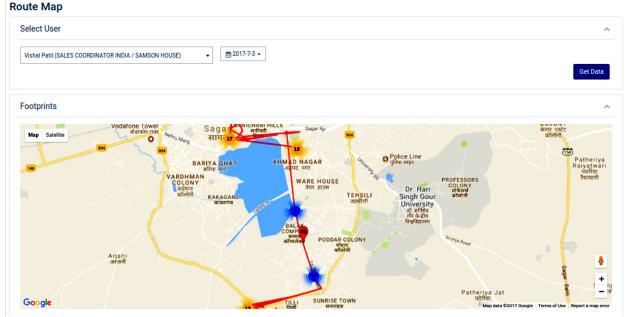

## **Route Distance Calculator**

#### Footprints

Verified Distance: 0 Kms Unverified Distance: 96.94 Kms Total Distance: 96.94 Kms

### **Distance Matters! Indeed...**

Know the total distance covered by each team member each day on the field...